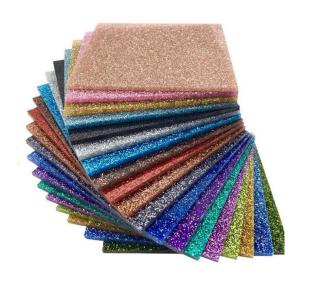

# Glitter acrylic sheet

| name:         | glitter PMMA                 |
|---------------|------------------------------|
| size:         | 1220x2440mm, customized size |
| thickness:    | 3-15mm                       |
| transimision: | 92%                          |
| density:      | 1.2g/cm3                     |
| error:        | ±0.2mm                       |