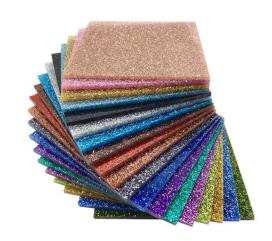

# Glitter acrylic sheet

| name:         | glitter PMMA                 |
|---------------|------------------------------|
| size:         | 1220x2440mm, customized size |
| thickness:    | 3-15mm                       |
| transimision: | 92%                          |
| density:      | 1.2g/cm3                     |
| error:        | ±0.2mm                       |