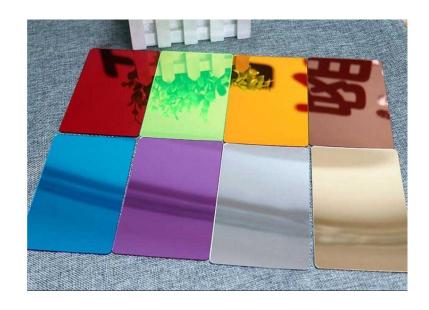

## Mirror acrylic sheet

| name:         | mirror PMMA, acrylic two way mirror       |
|---------------|-------------------------------------------|
| size:         | 1220x1830mm, 1220x2440mm, customized size |
| thickness:    | 0.5-8mm (extruded PMMA)                   |
| transimision: | 92%                                       |
| density:      | 1.2g/cm3                                  |
| error:        | ±0.2mm                                    |