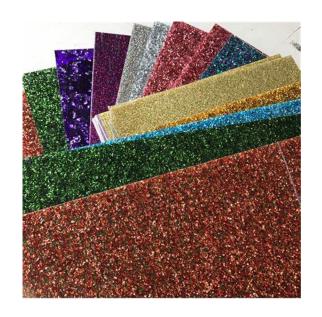

# Glitter acrylic sheet

| name:         | glitter PMMA                 |
|---------------|------------------------------|
| size:         | 1220x2440mm, customized size |
| thickness:    | 3-15mm                       |
| transimision: | 92%                          |
| density:      | 1.2g/cm3                     |
| error:        | ±0.2mm                       |