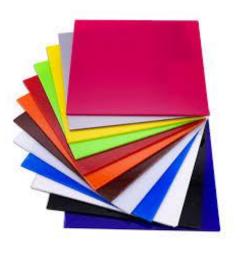

# Color acrylic sheet

| name:         | solid color PMMA             |                            |
|---------------|------------------------------|----------------------------|
| size:         | 1220x2440mm, customized size |                            |
| thickness:    | 1.9-120mm(cast PMMA)         | 0.7 - 15mm (extruded PMMA) |
| transimision: | 92%                          |                            |
| density:      | 1.2g/cm3                     |                            |
| error:        | ±0.2mm                       |                            |