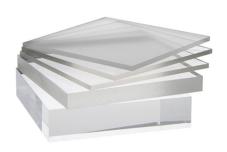

## Clear acrylic sheet

| name:         | clear PMMA                   |                            |
|---------------|------------------------------|----------------------------|
| size:         | 1220x2440mm, customized size |                            |
| thickness:    | 1.9-120mm(cast PMMA)         | 0.7 - 15mm (extruded PMMA) |
| transimision: | 92%                          |                            |
| density:      | 1.2g/cm3                     |                            |
| error:        | ±0.2mm                       |                            |