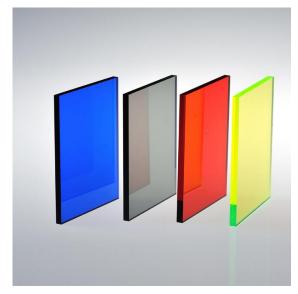

### Transparent color acrylic sheet

| name:         | translucent color PMMA       |                            |
|---------------|------------------------------|----------------------------|
| size:         | 1220x2440mm, customized size |                            |
| thickness:    | 1.9-120mm(cast PMMA)         | 0.7 - 15mm (extruded PMMA) |
| transimision: | 92%                          |                            |
| density:      | 1.2g/cm3                     |                            |
| error:        | ±0.2mm                       |                            |