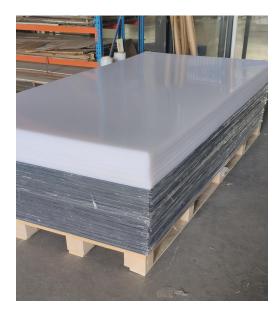

## Clear acrylic sheet

| name:         | clear PMMA                   |                            |
|---------------|------------------------------|----------------------------|
| size:         | 1220x2440mm, customized size |                            |
| thickness:    | 1.9-120mm(cast PMMA)         | 0.7 - 15mm (extruded PMMA) |
| transimision: | 92%                          |                            |
| density:      | 1.2g/cm3                     |                            |
| error:        | ±0.2mm                       |                            |