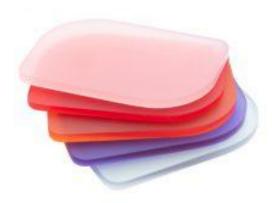

### Transparent color acrylic sheet

| name:         | translucent color PMMA       |                            |
|---------------|------------------------------|----------------------------|
| size:         | 1220x2440mm, customized size |                            |
| thickness:    | 1.9-120mm(cast PMMA)         | 0.7 - 15mm (extruded PMMA) |
| transimision: | 92%                          |                            |
| density:      | 1.2g/cm3                     |                            |
| error:        | ±0.2mm                       |                            |

## Pastel color acrylic sheet

| name:         | pastel color PMMA            |                            |
|---------------|------------------------------|----------------------------|
| size:         | 1220x2440mm, customized size |                            |
| thickness:    | 1.9-120mm(cast PMMA)         | 0.7 - 15mm (extruded PMMA) |
| transimision: | 92%                          |                            |
| density:      | 1.2g/cm3                     |                            |
| error:        | ±0.2mm                       |                            |