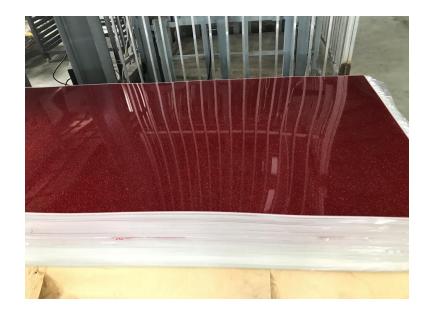

#### **Packing**

PE film craft paper PE film

we support cover with PE film or craft paper, packed with wood pallet

- 1.Each piece plate covered with PE film or craft paper on both sides.
- 2. Using wooden pallets on bottom, with packaging film packages all around ensure transportation security.