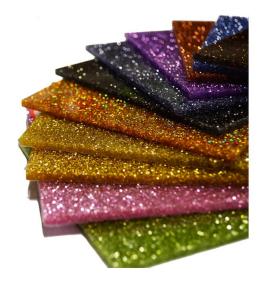

# Glitter acrylic sheet

| name:         | glitter PMMA                 |
|---------------|------------------------------|
| size:         | 1220x2440mm, customized size |
| thickness:    | 3-15mm                       |
| transimision: | 92%                          |
| density:      | 1.2g/cm3                     |
| error:        | ±0.2mm                       |