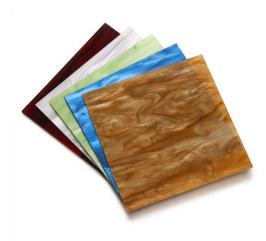

# Color acrylic sheet

| name:         | solid color PMMA             |                            |
|---------------|------------------------------|----------------------------|
| size:         | 1220x2440mm, customized size |                            |
| thickness:    | 1.9-120mm(cast PMMA)         | 0.7 - 15mm (extruded PMMA) |
| transimision: | 92%                          |                            |
| density:      | 1.2g/cm3                     |                            |
| error:        | ±0.2mm                       |                            |

## Pastel color acrylic sheet

| name:         | pastel color PMMA            |                            |
|---------------|------------------------------|----------------------------|
| size:         | 1220x2440mm, customized size |                            |
| thickness:    | 1.9-120mm(cast PMMA)         | 0.7 - 15mm (extruded PMMA) |
| transimision: | 92%                          |                            |
| density:      | 1.2g/cm3                     |                            |
| error:        | ±0.2mm                       |                            |