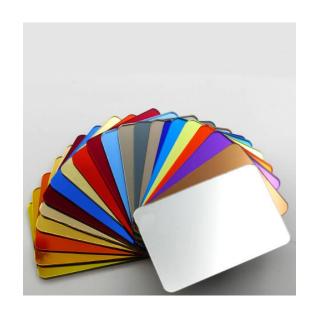

# Color acrylic sheet

| name:         | solid color PMMA             |                            |
|---------------|------------------------------|----------------------------|
| size:         | 1220x2440mm, customized size |                            |
| thickness:    | 1.9-120mm(cast PMMA)         | 0.7 - 15mm (extruded PMMA) |
| transimision: | 92%                          |                            |
| density:      | 1.2g/cm3                     |                            |
| error:        | ±0.2mm                       |                            |

## Pastel color acrylic sheet

| name:         | pastel color PMMA            |                            |
|---------------|------------------------------|----------------------------|
| size:         | 1220x2440mm, customized size |                            |
| thickness:    | 1.9-120mm(cast PMMA)         | 0.7 - 15mm (extruded PMMA) |
| transimision: | 92%                          |                            |
| density:      | 1.2g/cm3                     |                            |
| error:        | ±0.2mm                       |                            |