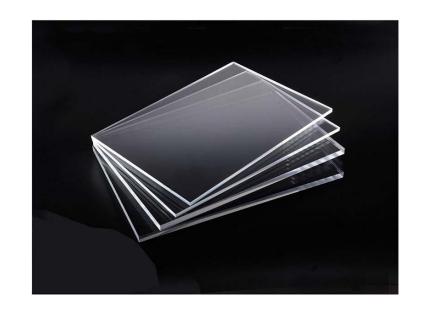

## Clear acrylic sheet

| name:         | clear PMMA                   |                            |
|---------------|------------------------------|----------------------------|
| size:         | 1220x2440mm, customized size |                            |
| thickness:    | 1.9-120mm(cast PMMA)         | 0.7 - 15mm (extruded PMMA) |
| transimision: | 92%                          |                            |
| density:      | 1.2g/cm3                     |                            |
| error:        | ±0.2mm                       |                            |